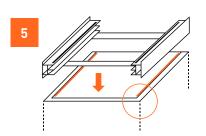

- 5 Ensure you only place the foam strips on the flat surfaces as shown
- 6 Screw the kit on the top of your washing machine using the 4 holes
- 7 Place the shelf back into the drawer. You can now place the dryer over the washing machine