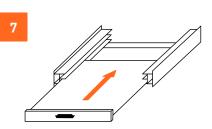

#### **INSTALLATION**

Instructions for the connection kit

- 1 Unscrew and remove the legs of the dryer
- 2 Take out the shelf
- Cut foam strips from the roll and stick them on the connection kit. Cut in small pieces where needed. You need 2 large pieces on the top, 1 on each side
- 4 Place 6 smaller pieces on the bottom, 3 on each side

- 5 Ensure you only place the foam strips on the flat surfaces as shown
- 6 Screw the kit on the top of your washing machine using the 4 holes
- 7 Place the shelf back into the drawer. You can now place the dryer over the washing machine