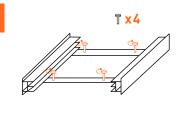

- 5 Ensure you only place the foam strips on the flat surfaces as shown
- 6 Screw the kit on the top of your washing machine using the 4 holes
- 7 Place the shelf back into the drawer. You can now place the dryer over the washing machine