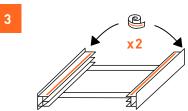

#### **INSTALLATION**

Instructions for the connection kit

- 1 Unscrew and remove the legs of the dryer
- 2 Take out the shelf
- Cut foam strips from the roll and stick them on the connection kit. Cut in small pieces where needed. You need 2 large pieces on the top, 1 on each side
- 4 Place 6 smaller pieces on the bottom, 3 on each side