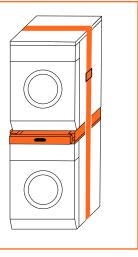

Fit the strap around both appliances, feed it through the clamping lock and pull it tight to prevent the appliances from moving or falling over.