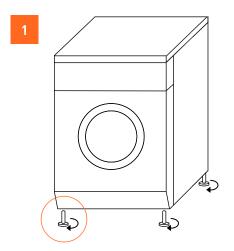

#### **INSTALLATION**

Instructions for the connection kit

- 1 Unscrew and remove the legs of the dryer
- 2 Take out the shelf
- Cut foam strips from the roll and stick them on the connection kit. Cut in small pieces where needed. You need 2 large pieces on the top, 1 on each side
- 4 Place 6 smaller pieces on the bottom, 3 on each side