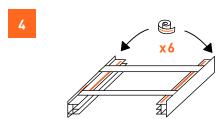

#### **INSTALLATION**

Instructions for the connection kit

- 1 Unscrew and remove the legs of the dryer
- 2 Take out the shelf
- Cut foam strips from the roll and stick them on the connection kit. Cut in small pieces where needed. You need 2 large pieces on the top, 1 on each side
- 4 Place 6 smaller pieces on the bottom, 3 on each side

- 5 Ensure you only place the foam strips on the flat surfaces as shown
- 6 Screw the kit on the top of your washing machine using the 4 holes
- 7 Place the shelf back into the drawer. You can now place the dryer over the washing machine