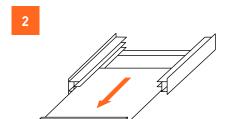

#### **INSTALLATION**

Instructions for the connection kit

- 1 Unscrew and remove the legs of the dryer
- 2 Take out the shelf
- Cut foam strips from the roll and stick them on the connection kit. Cut in small pieces where needed. You need 2 large pieces on the top, 1 on each side
- 4 Place 6 smaller pieces on the bottom, 3 on each side